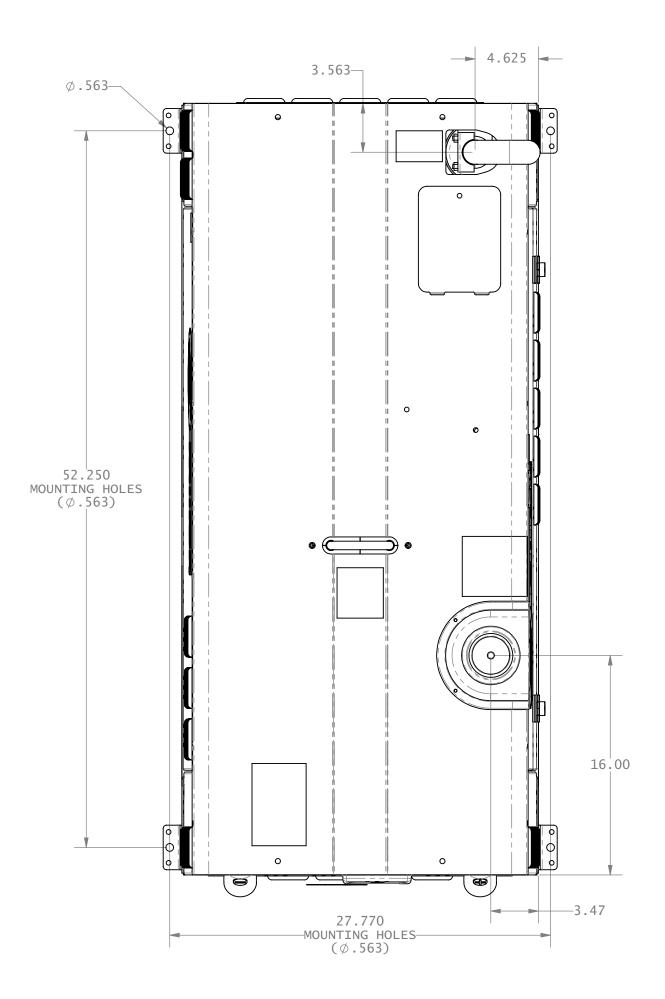

This print is and will remain the property of Miller Electric Mfg Co, Appleton, WI. Furnished with the understanding it is not to be duplicated in any manner without approval of Miller Electric Mfg Co. This print is furnished to assist order requirements and will be returned to Miller Electric Mfg Co upon request.

| A   | 6-23-15 | DCW |     | ORIGINAL RELEASE |
|-----|---------|-----|-----|------------------|
| Rev | Date    | Ву  | ECO |                  |

HOT AIR EXIT:REAR PANEL

|                      | Tolerances Unless<br>Otherwise Specified<br>Decimal ±: | Miller MILLER ELECTRIC MFG. CO.,<br>APPLETON, WI. USA        |           |                   |          |
|----------------------|--------------------------------------------------------|--------------------------------------------------------------|-----------|-------------------|----------|
|                      | Fractional ±:                                          | Title: ILLUSTRATION<br>BIG BLUE 300/400 PRO<br>SERVICE TRUCK |           |                   |          |
|                      | Angular ±:                                             | DRAWING NOT TO SCALE                                         |           | CONFIDENTIAL      |          |
| Revision Description | . Finish:                                              | Drawn By: DCW<br>Date: 6-23-15                               | Size<br>D | Drawing No 272951 | Rev<br>A |