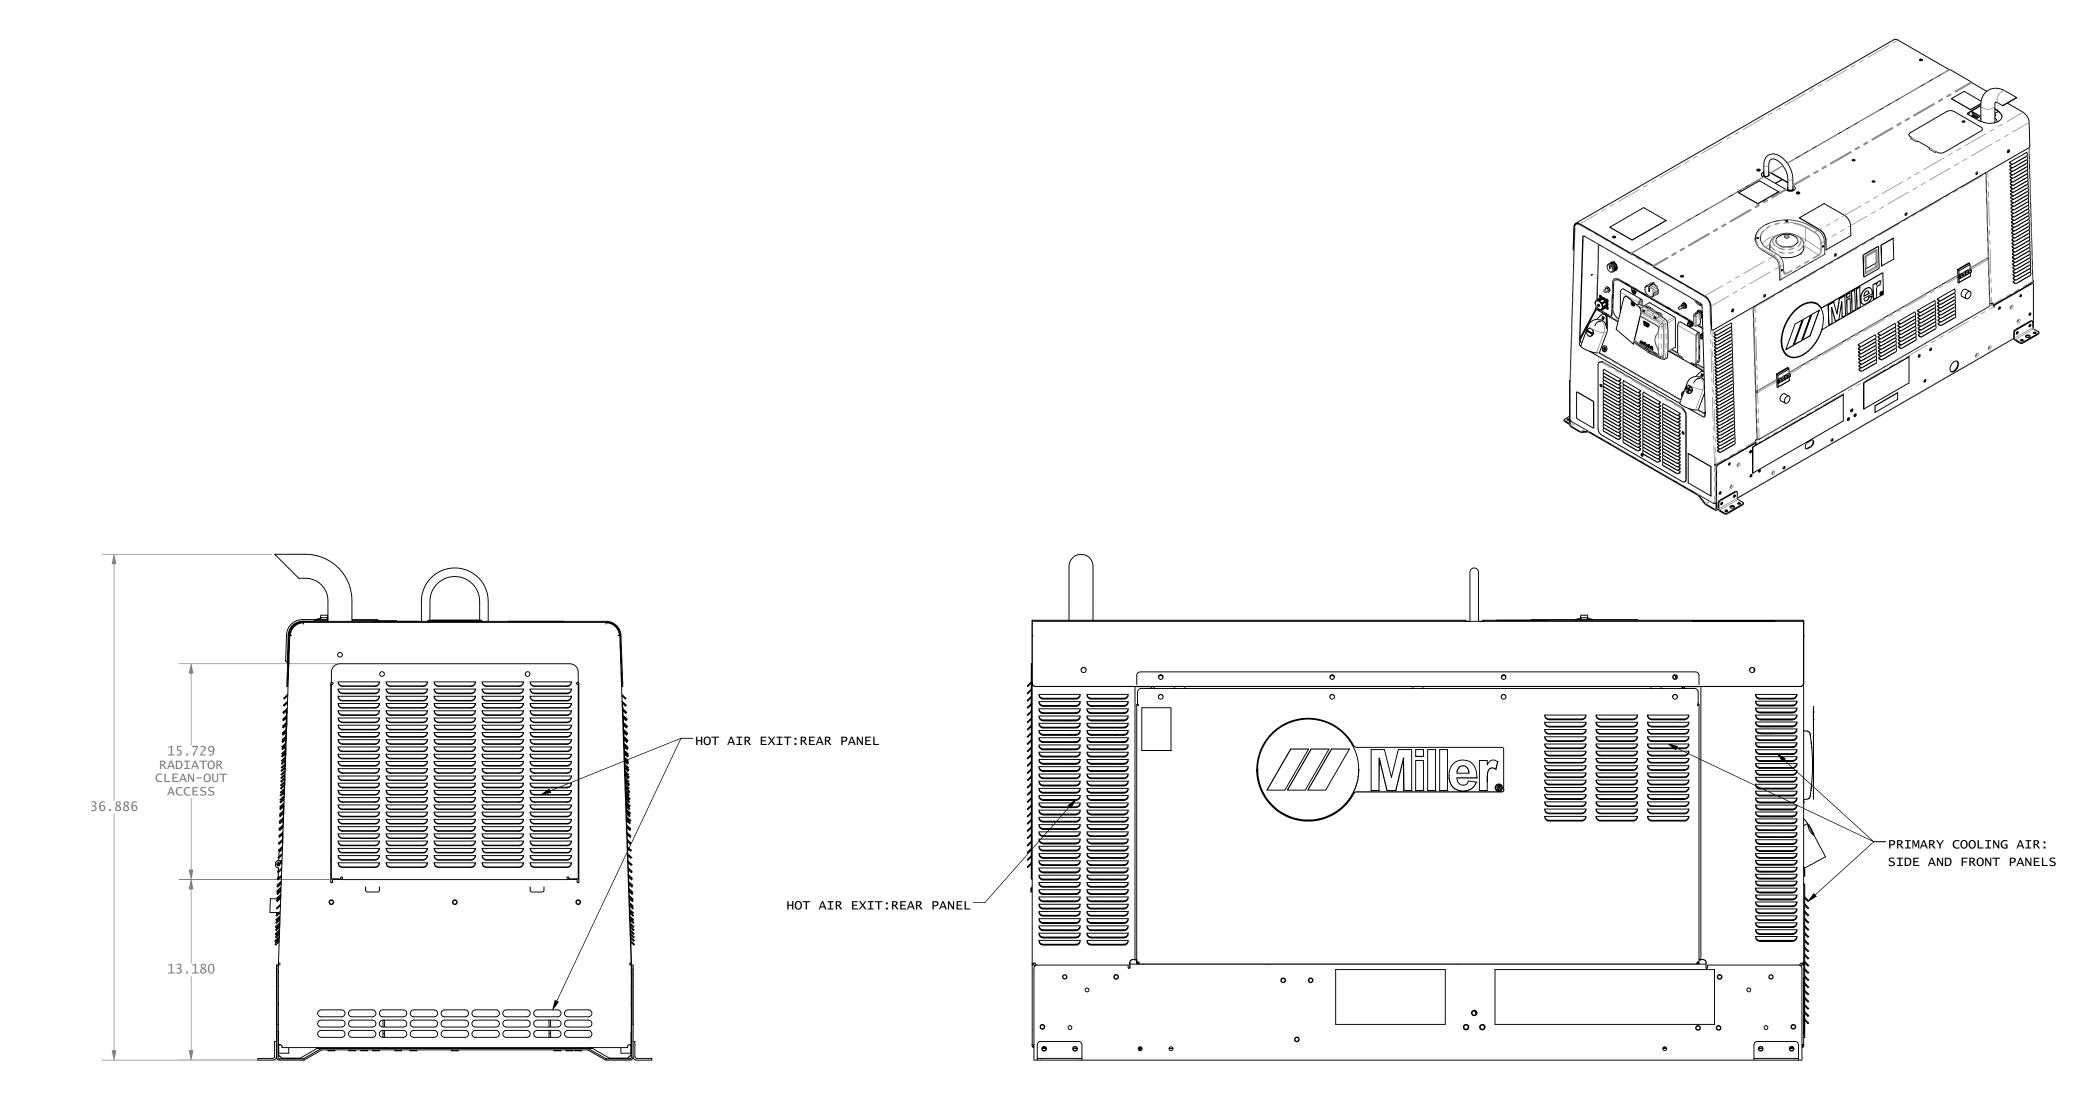

| A   | 6-23-15 | DCW |     | ORIGINAL RELEASE |
|-----|---------|-----|-----|------------------|
| Rev | Date    | Ву  | ECO |                  |

HOT AIR EXIT:REAR PANEL

|                      | Tolerances Unless<br>Otherwise Specified<br>Decimal ±: | Miller MILLER ELECTRIC MFG. CO.,<br>APPLETON, WI. USA        |           |                   |          |
|----------------------|--------------------------------------------------------|--------------------------------------------------------------|-----------|-------------------|----------|
|                      | Fractional ±:                                          | Title: ILLUSTRATION<br>BIG BLUE 300/400 PRO<br>SERVICE TRUCK |           |                   |          |
|                      | Angular ±:                                             | DRAWING NOT TO SCALE                                         |           | CONFIDENTIAL      |          |
| Revision Description | . Finish:                                              | Drawn By: DCW<br>Date: 6-23-15                               | Size<br>D | Drawing No 272951 | Rev<br>A |