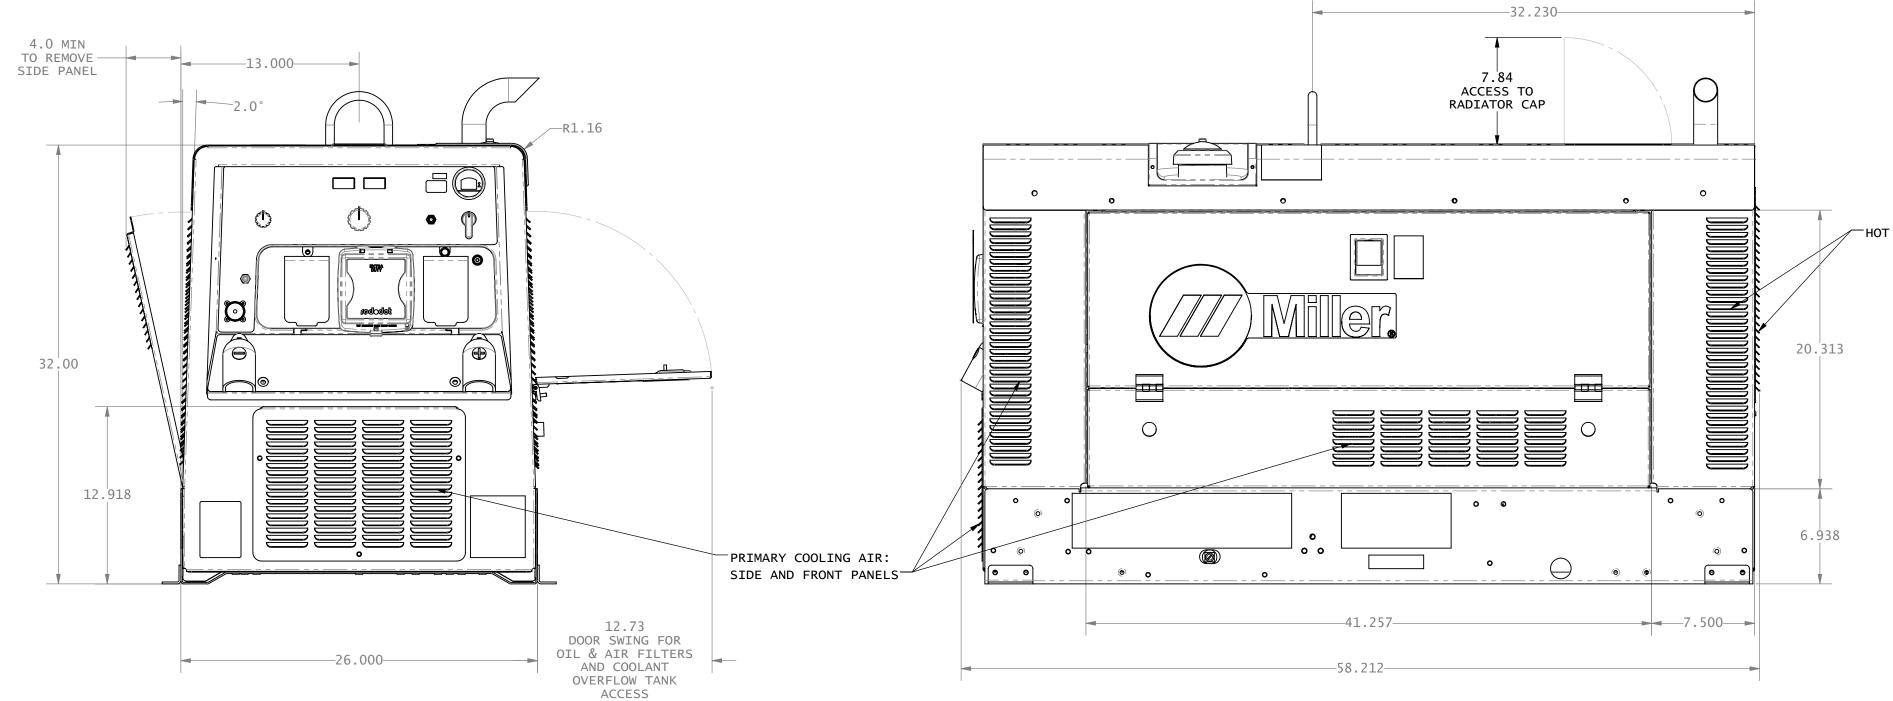

This print is and will remain the property of Miller Electric Mfg Co, Appleton, WI. Furnished with the understanding it is not to be duplicated in any manner without approval of Miller Electric Mfg Co. This print is furnished to assist order requirements and will be returned to Miller Electric Mfg Co upon request.

| A   | 6-23-15 | DCW |     | ORIGINAL RELEASE |
|-----|---------|-----|-----|------------------|
| Rev | Date    | Ву  | ECO |                  |

HOT AIR EXIT:REAR PANEL

|                      | Tolerances Unless<br>Otherwise Specified<br>Decimal ±: | Miller MILLER ELECTRIC MFG. CO.,<br>APPLETON, WI. USA        |           |                   |          |
|----------------------|--------------------------------------------------------|--------------------------------------------------------------|-----------|-------------------|----------|
|                      | Fractional ±:                                          | Title: ILLUSTRATION<br>BIG BLUE 300/400 PRO<br>SERVICE TRUCK |           |                   |          |
|                      | Angular ±:                                             | DRAWING NOT TO SCALE                                         |           | CONFIDENTIAL      |          |
| Revision Description | . Finish:                                              | Drawn By: DCW<br>Date: 6-23-15                               | Size<br>D | Drawing No 272951 | Rev<br>A |